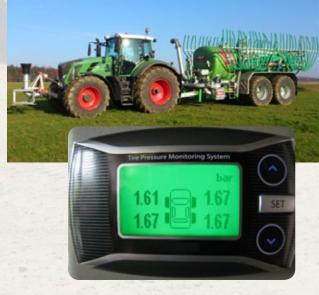

### **REALTIME TIRE MONITORING:**

Pressure range : 0.4 bar ~ 7.0 bar / 5.8 psi ~ 101 psi. Audiovisual warnings :

- in case of low or high pressure, leaks, pressure drops.
- in case of tire overheating : + 80°C / 176°F. Improves steering and braking control.

Enhanced cornering stability.

An efficient step forward to drastically reduce tire blowout risks.

Solely designed for AG wheels, fits the ETRTO V5.01.1 - TR618A rim hole perfectly.