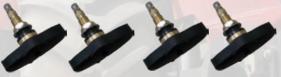

# The Comatra TP2AGRIC real time TPMS Featuring the unique inside the rim fitted low pressure sensors!

Enhanced cornering stability.

An efficient step forward to drastically reduce tire blowout risks.

Solely designed for AG wheels, fits the ETRTO V5.01.1 - TR618A rim hole perfectly.