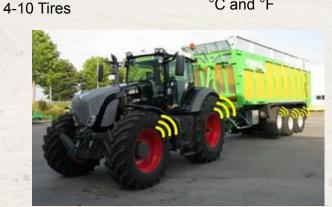

#### TRACTOR AND TOWED EQUIPMENT TIRES:

Road transportation is the most extreme application for any agricultural tire ! Especially heat and hard road surface are a tire's worst enemy !

Recommended pressures not only depend on tire loads per axle but do also depend on the tire's maximum speed.