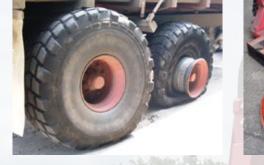

#### TRACTOR AND TOWED EQUIPMENT TIRES:

Road transportation is the most extreme application for any agricultural tire ! Especially heat and hard road surface are a tire's worst enemy !

Recommended pressures not only depend on tire loads per axle but do also depend on the tire's maximum speed.

# Road Transportation: The most **extreme** application for any AG Tire!