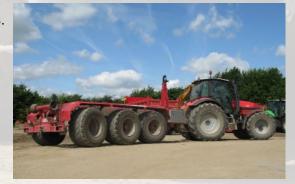

#### TRACTOR AND TOWED EQUIPMENT TIRES:

Road transportation is the most extreme application for any agricultural tire ! Especially heat and hard road surface are a tire's worst enemy !

Recommended pressures not only depend on tire loads per axle but do also depend on the tire's maximum speed.

# Road Transportation: The most **extreme** application for any AG Tire!