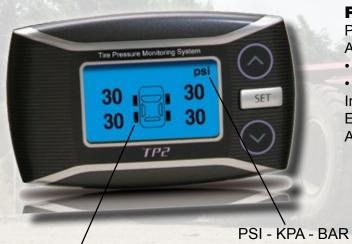

### **REALTIME TIRE MONITORING:**

Pressure range : 0.4 bar ~ 7.0 bar / 5.8 psi ~ 101 psi. Audiovisual warnings :

- in case of low or high pressure, leaks, pressure drops.
- in case of tire overheating : + 80°C / 176°F. Improves steering and braking control.